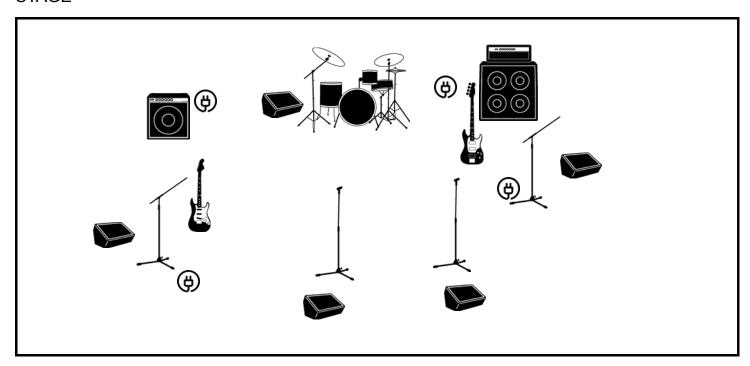

## **STAGE**

## **INPUT LIST**

| IN OT EIGT |                |    |           |    |  |    |  |  |
|------------|----------------|----|-----------|----|--|----|--|--|
| 1          | Drum mics      | 9  | bg vocals | 17 |  | 25 |  |  |
| 2          | 11             | 10 | bg vocals | 18 |  | 26 |  |  |
| 3          | п              | 11 | bg vocals | 19 |  |    |  |  |
| 4          | П              | 12 |           | 20 |  | 28 |  |  |
| 5          | п              | 13 |           | 21 |  | 29 |  |  |
| 6          | Guitar amp mic | 14 |           | 22 |  | 30 |  |  |
| 7          | Bass Amp Mic   | 15 |           | 23 |  | 31 |  |  |
| 8          | Lead vocal     | 16 |           | 24 |  | 32 |  |  |

## **NOTES**

1 drums, 1 E guitar, 1 E bass, 1 Main vocal, 3 background vocals.

Vocal treatment is up to engineer - tasteful / subtle reverb and/or very subtle slap back delay. vibe is retro/throwback without being over the top .